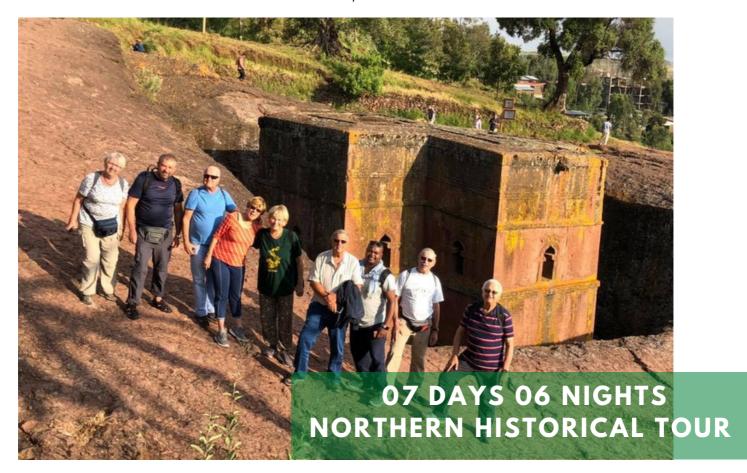

## SPECIAL TOUR PACKAGE 07 DAYS TOUR - BAHIRDAR - LALIBELA - GONDAR

### **07 DAYS ETHIOPIA TOUR**

- Tour Program:- Journey to the Northern Historic Route Ethiopia
- Tour Duration:- 07 Days and 06 Nights
- Mode of Transport:- Air & Land transportation