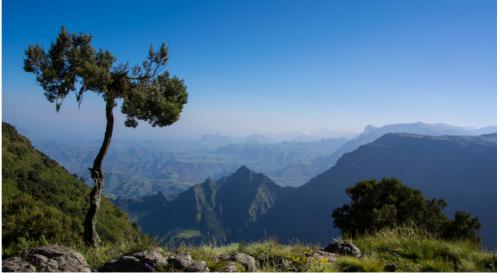

e morning transfer to the airport and fly back to Addis. Have the remaining sightseeing and final shopping at souvenir shop and evening farewell dinner at traditional restaurant with folkloric dance. finally transfer to airport to fly back home.                                                                                                                                                                                                                                                                                                                                 | <ul> <li>Departure</li> <li>Meal Plan (Breakfast &amp; Farewell Dinner )</li> </ul>                                                                               |

### Aren't you more excited to visit these natural wonders?