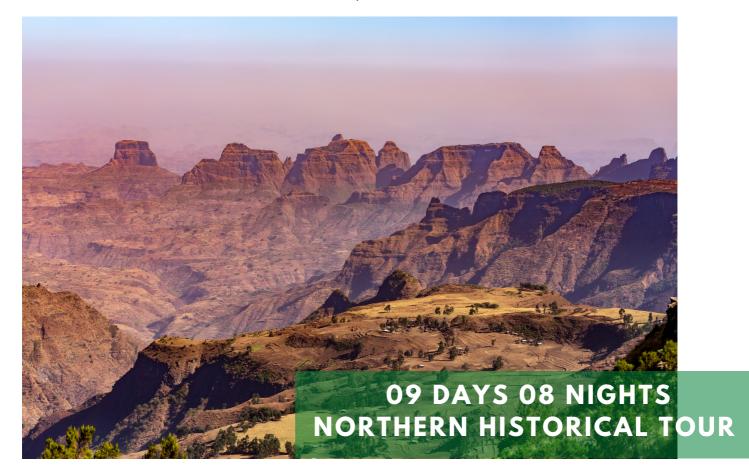

## SPECIAL TOUR PACKAGE 09 DAYS TOUR - SEMIEN MOUNTAINS - LALIBELA

### SEMIEN MOUN'T, LALIBELA AND GONDAR

YAMA ETHIOPIA TOURS is always ready to plan and escort your trip to such diverse tourist attraction sites that will be visited within a Seven days trip from Addis Ababa to Bahirdar, Semien Mountains, Lalibela and Gondar.

### 09 DAYS ETHIOPIA TOUR

- Tour Program:- Journey to the Northern Historic Route Ethiopia
- Tour Duration:- 09 Days and 08 Nights
- Mode of Transport:- Air, Boat & Land transportation