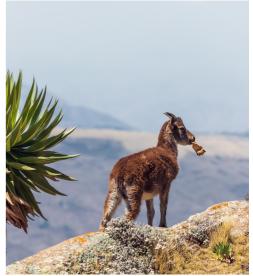

### 09 DAYS ETHIOPIA TOUR

- Tour Program:- Journey to the Northern Historic Route Ethiopia
- Tour Duration:- 09 Days and 08 Nights
- Mode of Transport:- Air, Boat & Land transportation